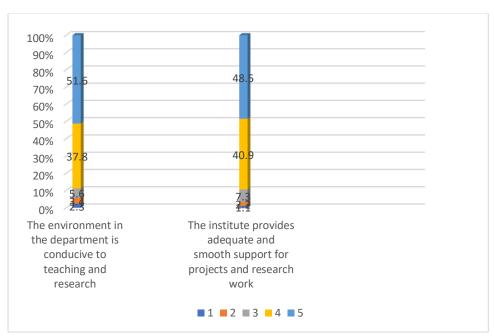

#### Feedback on Research environment

14The environment in the department is conducive to teaching and research

15 The institute provides adequate and smooth support for projects and research work.

Principal Iswar Sarari Degree College University of Allahabad Prayagraj