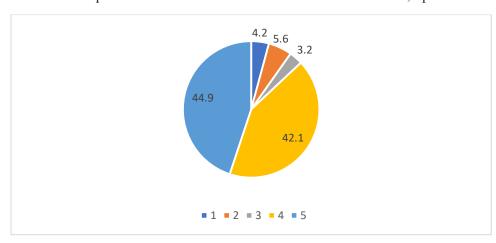

For each item there are range of score i.e. 1 to 5. the score indicates the following level of satisfaction :1-Completely Disagree, 2-Disagree ,3-Neither agree nor disagree, 4-Agree ,5-Completely agree.

## Feedback on Infrastructure facilities and administrative cooperation

**9.** Infrastructure facilities such as teacher's rooms, classrooms, reading room, Canteen Facility and audio are available in the institute.