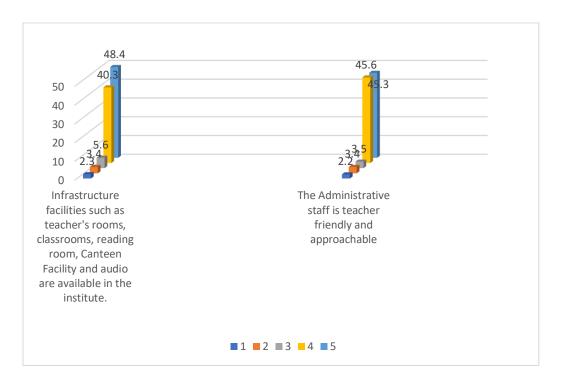

## Feedback on Infrastructure facilities and administrative cooperation

**9.** Infrastructure facilities such as teacher's rooms, classrooms, reading room, Canteen Facility and audio are available in the institute.

### 10. The Administrative staff is teacher friendly and approachable

11. Internal assessment and examination are conducted well in time with proper coverage of all units in the syllabus

12 Technical staff is supportive to adopt new techniques/strategies of teaching such as seminar presentations, group discussions and learners participation