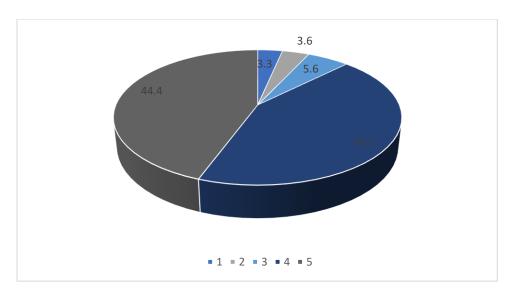

For each item there are range of score i.e. 1 to 5. the score indicates the following level of satisfaction :1-Completely Disagree, 2-Disagree ,3-Neither agree nor disagree, 4-Agree ,5-Completely agree.

**4.** The coverage of syllabus is possible in the allotted time

5. The units/sections in the syllabus are properly sequenced

**6.** Sufficient reference materials and books are available for the topics mentioned in the syllabus