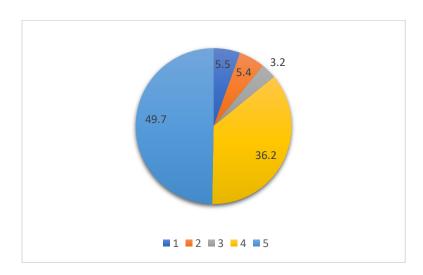

### Faculty feedback report on syllabus

1. The syllabus is comprehensive and appropriate to the course

2. The depth of the course content is adequate to have significant learning outcomes.

3. The syllabus is sufficient to bridge the gap between current global scenarios and academics