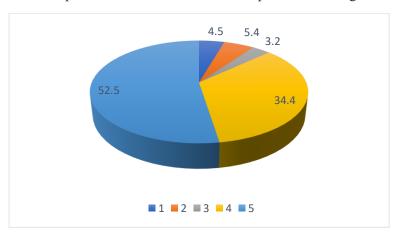

**4.** The coverage of syllabus is possible in the allotted time

5. The units/sections in the syllabus are properly sequenced

**6.** Sufficient reference materials and books are available for the topics mentioned in the syllabus