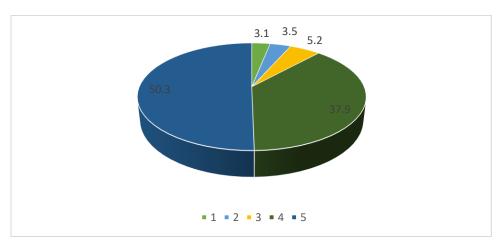

For each item there are range of score i.e. 1 to 5. the score indicates the following level of satisfaction :1-Completely Disagree, 2-Disagree ,3-Neither agree nor disagree, 4-Agree ,5-Completely agree.

**7.** The Course/Syllabus of the subject is wide to increase knowledge and perspective in the subject area

**8.** The Books prescribed/listed as reference materials are relevant, updated and appropriate.