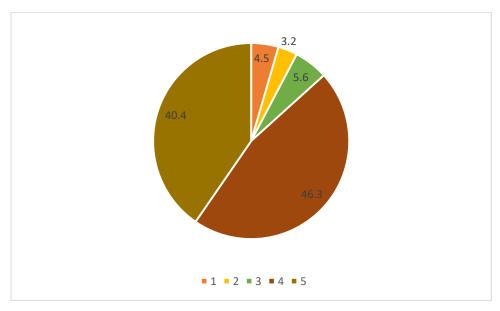

For each item there are range of score i.e. 1 to 5. the score indicates the following level of satisfaction :1-Completely Disagree, 2-Disagree ,3-Neither agree nor disagree, 4-Agree ,5-Completely agree.

### Faculty feedback report on syllabus

1. The syllabus is comprehensive and appropriate to the course

2. The depth of the course content is adequate to have significant learning outcomes.

3. The syllabus is sufficient to bridge the gap between current global scenarios and academics