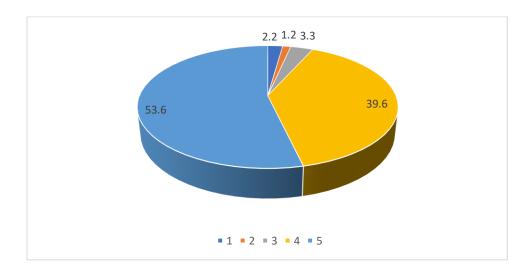

### 10. The Administrative staff is teacher friendly and approachable

11. Internal assessment and examination are conducted well in time with proper coverage of all units in the syllabus

12 Technical staff is supportive to adopt new techniques/strategies of teaching such as seminar presentations, group discussions and learners participation

13. The institute provides adequate motivation and support of faculty members for upgrading their skills and qualifications.