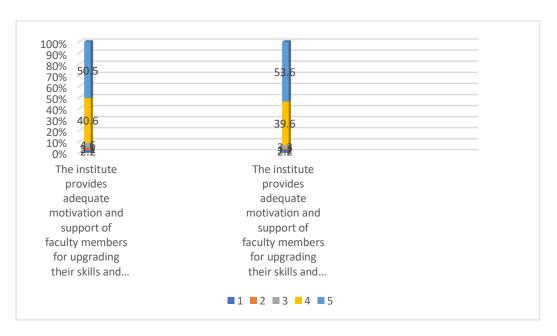

13. The institute provides adequate motivation and support of faculty members for upgrading their skills and qualifications.